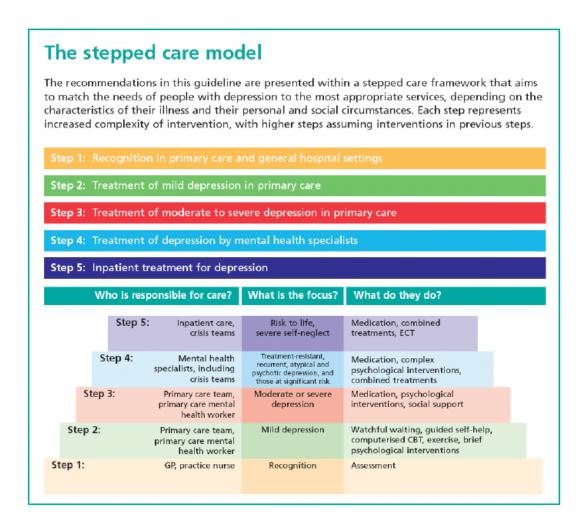

| Step 3 High Intensity<br>Service       | Depression<br>Mild, Moderate and Severe               | CBT , IPT<br>behavioural activation                                     |
|----------------------------------------|-------------------------------------------------------|-------------------------------------------------------------------------|
|                                        | Depression<br>Mild-Moderate                           | Counselling ,<br>couples therapy                                        |
|                                        | Panic Disorder                                        | CBT                                                                     |
|                                        | Generalised anxiety disorder<br>( GAD) mild- moderate | CBT                                                                     |
|                                        | Social Phobia                                         | CBT,                                                                    |
|                                        | Post Traumatic<br>Stress Disorder ( PTSD)             | CBT , eye movement<br>desensitisation<br>and reprocessing (EMDR)        |
|                                        | Obsessive Compulsive<br>Disorder (OCD                 | CBT                                                                     |
| Step 2 : Low Intensity<br>Service      | Depression<br>Mild-Moderate                           | cCBT , guided self-help ,<br>behavioural activation ,<br>exercise       |
|                                        | Panic Disorder Mild -Moderate                         | cCBT , guided self-help ,<br>pure self help ,                           |
|                                        | Generalised anxiety disorder<br>( GAD) mild- moderate | cCBT , guided self-help ,<br>pure self help ,<br>psychoeducation groups |
|                                        | OCD mild - moderate                                   | Guided Self-Help                                                        |
| Step 1 : Primary Care/<br>IAPT Service | Recognition of Problem                                | Asessment / Watchful Waiting                                            |